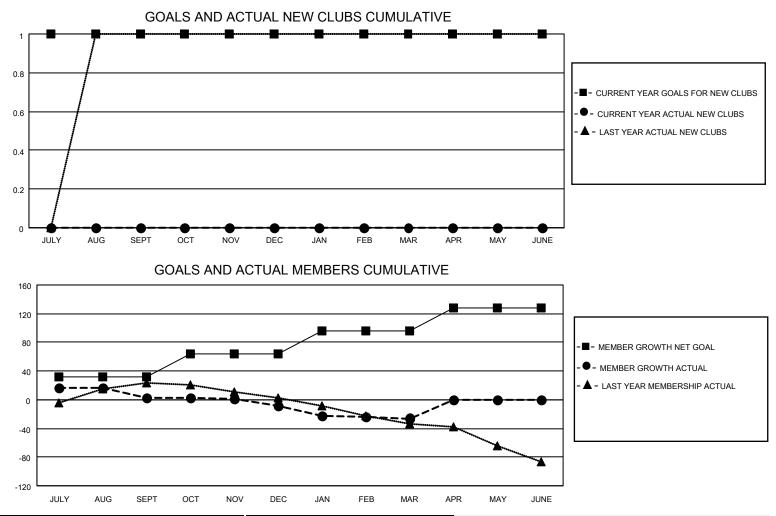

## LOCATION ALABAMA

District 34 C

Results as of: 3/31/2022

| Clubs                 |               |           |               | Members               |                        |                         |                                                    |
|-----------------------|---------------|-----------|---------------|-----------------------|------------------------|-------------------------|----------------------------------------------------|
| RESULTS FOR 2021-2022 |               |           |               | RESULTS FOR 2021-2022 |                        |                         |                                                    |
| QUARTER               | NEW CLUB GOAL | NEW CLUBS | DROPPED CLUBS | QUARTER               | BER GROWTH NET<br>GOAL | MEMBER GROWTH<br>ACTUAL | DROPPED<br>MEMBERS ACTUAL<br>(including transfers) |
| JULY/AUG/SEPT         | 1             | 0         | 1             | JULY/AUG/SEPT         | 32                     | 49                      | 43                                                 |
| OCT/NOV/DEC           | 0             | 0         | 1             | OCT/NOV/DEC           | 32                     | 28                      | 37                                                 |
| JAN/FEB/MAR           | 0             | 0         | 1             | JAN/FEB/MAR           | 32                     | 19                      | 35                                                 |
| APR/MAY/JUNE          | 0             | 0         | 0             | APR/MAY/JUNE          | 32                     | 0                       | 0                                                  |